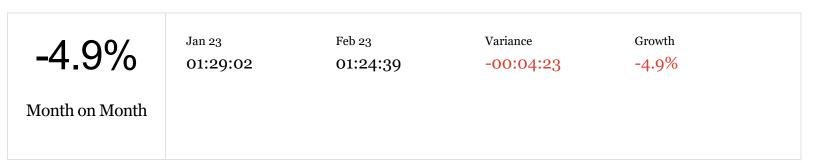

----|----------------------------------------|----------------------------------------|----------------------------------------|----------------------------------------|
| AB Month on | Core+District       | <sup>AB</sup> 31%                      | <sup>C1</sup> 33%                      | <sup>C2</sup> 18%                      | <sup>DE</sup> 18%                      |
| Month       | Mth on Mth Variance | AB -0.6%                               | C1 +0.1%                               | <sup>C2</sup> +0.1%                    | DE +0.5%                               |
|             |                     |                                        |                                        |                                        | -                                      |



# **Average Dwell**



### **Average Visit Frequency**

| -2.1%          | Jan 23   | Feb 23   | Variance       | Growth |
|----------------|----------|----------|----------------|--------|
|                | <b>2</b> | <b>2</b> | <mark>O</mark> | -2.1%  |
| Month on Month |          |          |                |        |



Place Informatics

# Glossary

| Unique Visitor                       | A person can only be a unique visitor once in a de                                                                                                                                                                                                                                                                                                                                          | afined time period e.g. once in a month